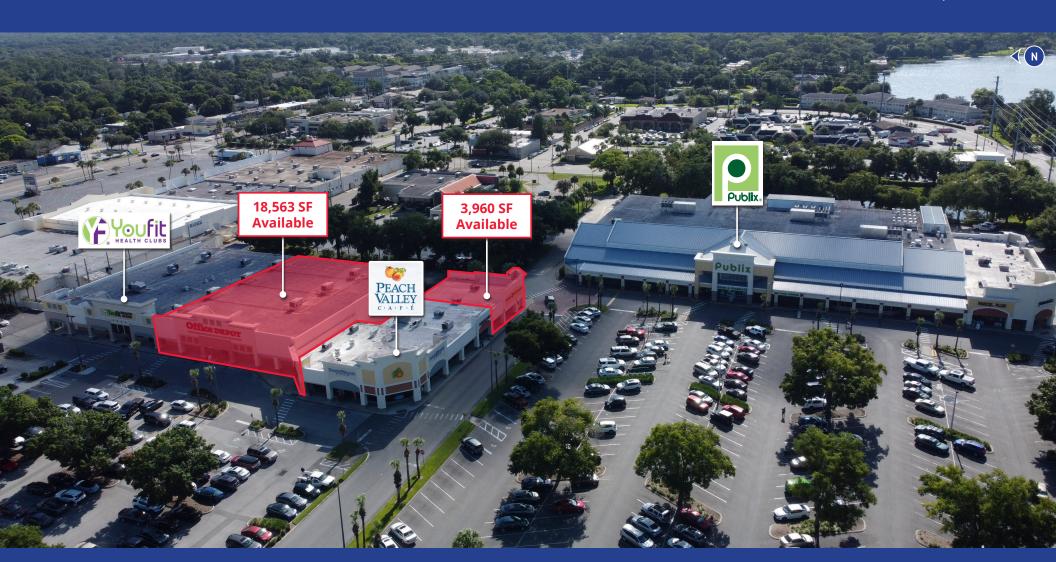

## Market at Southside

S. Orange Ave. & E. Michigan St. | Orlando, FL

- SoDo District
- Retail Opportunities
- 18,563 SF Junior Anchor
- 3,960 SF End-Cap

# Property Highlights

- 3,960 SF end-cap opportunity coming available for lease.
- 18,563 SF junior anchor opportunity coming available for lease.
- Located in the heart of the SoDo district, 2 miles south of downtown Orlando.
- Strong daytime population of more than 181,600 within 3 miles.
- Located just south of Orlando Health's main campus with 1,882 beds.
- Close proximity to I-4 and SR-408.
- Market at Southside tenants include Publix, Walmart Neighborhood Market, Applebee's, Youfit, Chick-fil-A, Fresh Kitchen and many more.

# **Opportunities Coming Available:**

18,563 SF Junior Anchor Space 3,960 End-Cap Space