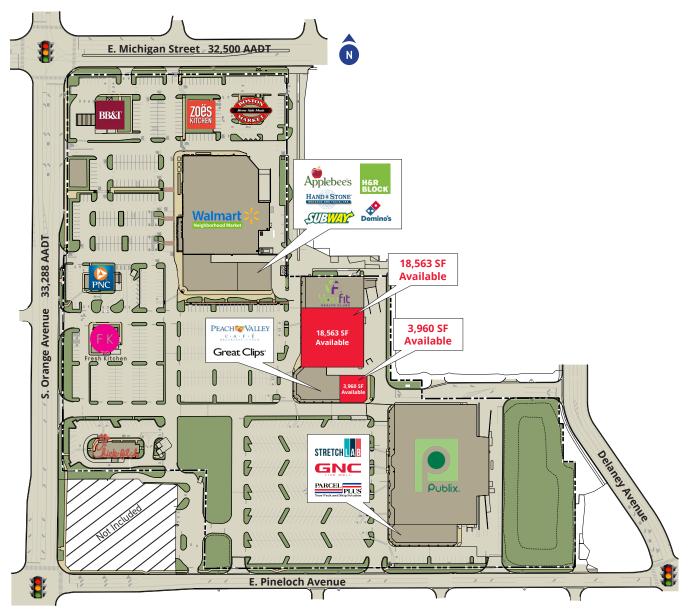

### Site Plan

# **Opportunities Coming Available:**

18,563 SF Junior Anchor Space 3,960 End-Cap Space