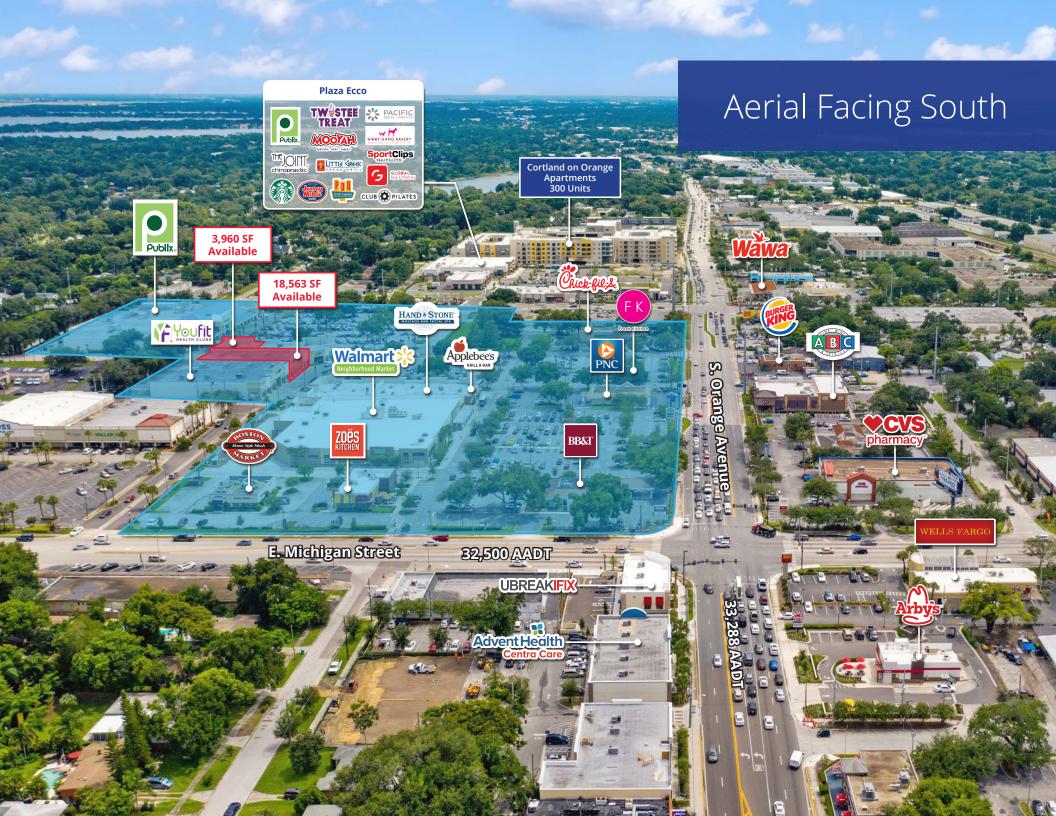

## Market at Southside

S. Orange Ave. & E. Michigan St. | Orlando, FL

- SoDo District
- Retail Opportunities
- 18,563 SF Junior Anchor
- 3,960 SF End-Cap

# Property Highlights

- 3,960 SF end-cap opportunity coming available for lease.
- 18,563 SF junior anchor opportunity coming available for lease.
- Located in the heart of the SoDo district, 2 miles south of downtown Orlando.
- Strong daytime population of more than 181,600 within 3 miles.
- Located just south of Orlando Health's main campus with 1,882 beds.
- Close proximity to I-4 and SR-408.
- Market at Southside tenants include Publix, Walmart Neighborhood Market, Applebee's, Youfit, Chick-fil-A, Fresh Kitchen and many more.

# **Opportunities Coming Available:**

18,563 SF Junior Anchor Space 3,960 End-Cap Space