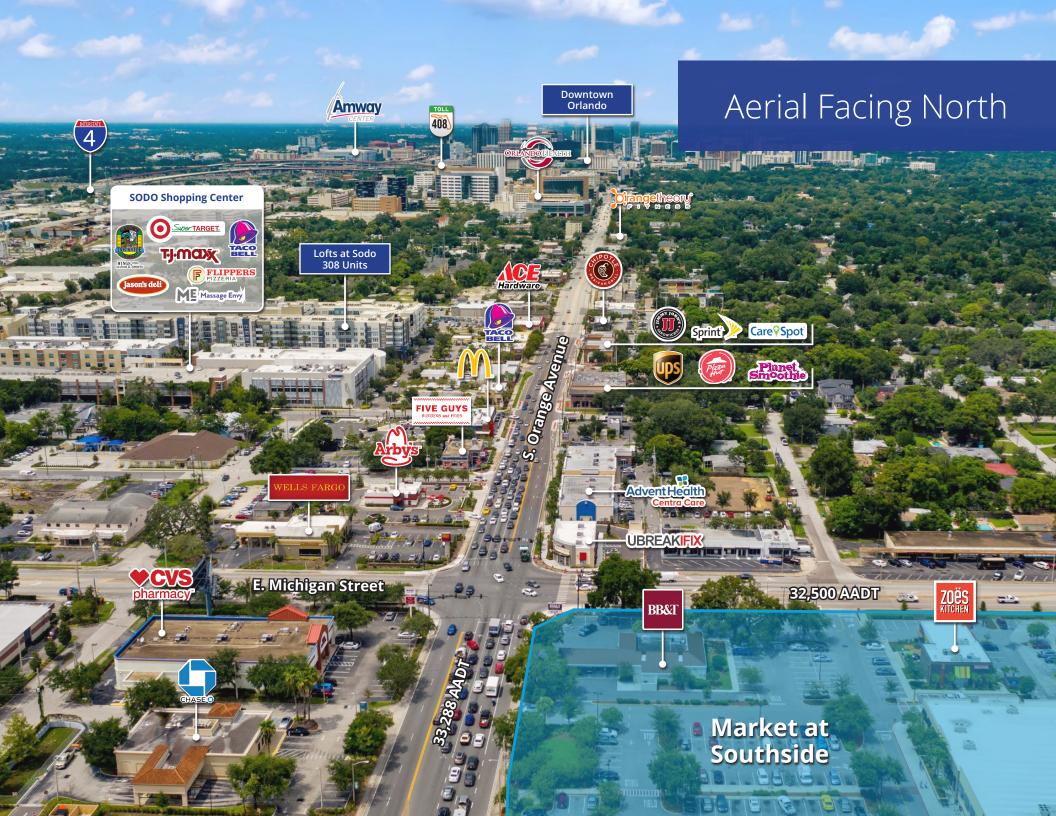

## Market at Southside

S. Orange Ave. & E. Michigan St. | Orlando, FL

- SoDo District
- Retail Opportunities
- 18,563 SF Junior Anchor
- 3,960 SF End-Cap

# Property Highlights

- 3,960 SF end-cap opportunity coming available for lease.
- 18,563 SF junior anchor opportunity coming available for lease.
- Located in the heart of the SoDo district, 2 miles south of downtown Orlando.
- Strong daytime population of more than 181,600 within 3 miles.
- Located just south of Orlando Health's main campus with 1,882 beds.
- Close proximity to I-4 and SR-408.
- Market at Southside tenants include Publix, Walmart Neighborhood Market, Applebee's, Youfit, Chick-fil-A, Fresh Kitchen and many more.